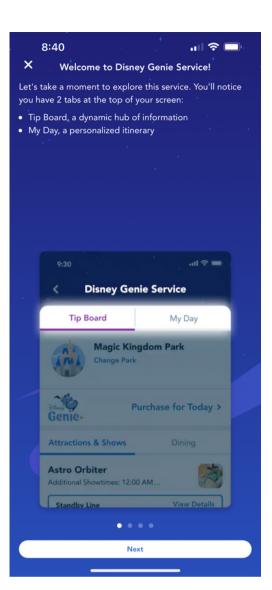

### Get to Know Disney Genie Service

Watch quick videos to learn about using this helpful tool at Walt Disney World Resort.

Meet Disney Genie Service

Tip Board and My Day How These 2 Tabs Help You Plan

Lightning Lane Entrances An Introduction