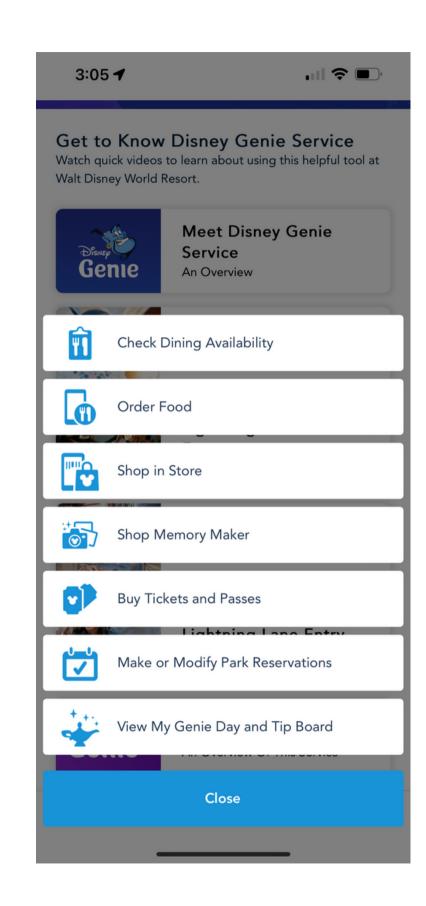

### Get to Know Disney Genie Service

Watch quick videos to learn about using this helpful tool at Walt Disney World Resort.

Meet Disney Genie Service

Tip Board and My Day How These 2 Tabs Help You Plan

Lightning Lane Entrances An Introduction

Lightning Lane Entry À la carte Purchases

**Lightning Lane Entry**Through Disney Genie+ Service

Disney Genie+ Service
An Overview Of This Service