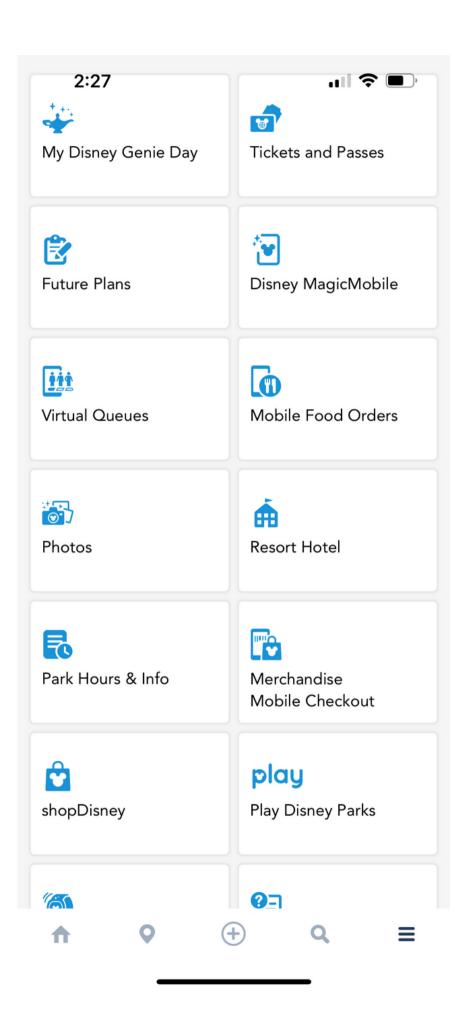

# EXTENSION

- CAR LOCATOR
- ONLINE SHOPPING
- VIEW TRIP PHOTOS
- FUTURE PLANS

2:26 Car Locator

#### Already Parked? Let's Get You on Your Way!

Ready for car locator to help save your parking details?

Save Vehicle Location

You can also manually enter your vehicle location.

#### Car Locator

- Is a complimentary feature that uses Location Services to find and save your parking details
- Also allows you to manually enter your vehicle information without Location Services enabled
- Is available at select parking locations at Walt Disney World Resort
- Functions best when you enable Location Services, Bluetooth and Notifications on your mobile device

Car locator is like parking pixie-dust that removes the worry of remembering where you parked.