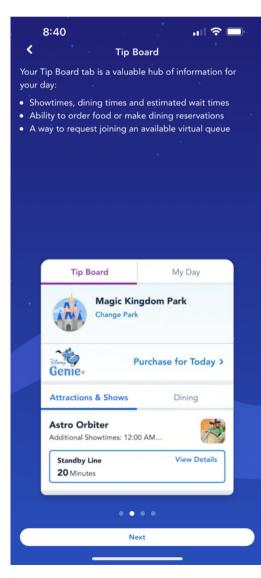

### Get to Know Disney Genie Service

Watch quick videos to learn about using this helpful tool at Walt Disney World Resort.

Meet Disney Genie Service

Tip Board and My Day How These 2 Tabs Help You Plan

Lightning Lane Entrances An Introduction