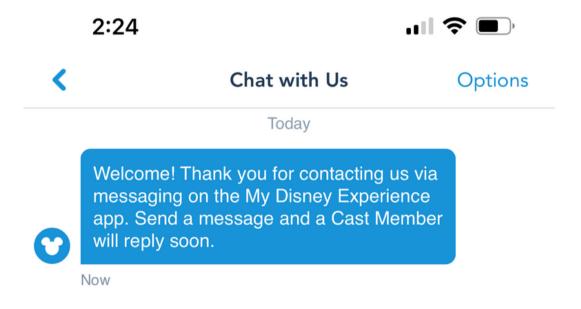

- EXPERIENCE OF DINING OR ATTRACTION
- RATING SYSTEM
- CAST COMPLIMENTS
- CHAT WITH US

Mobile Cast Compliment

Recognize how Walt Disney World Cast Members made your visit even more memorable by making a selection below.