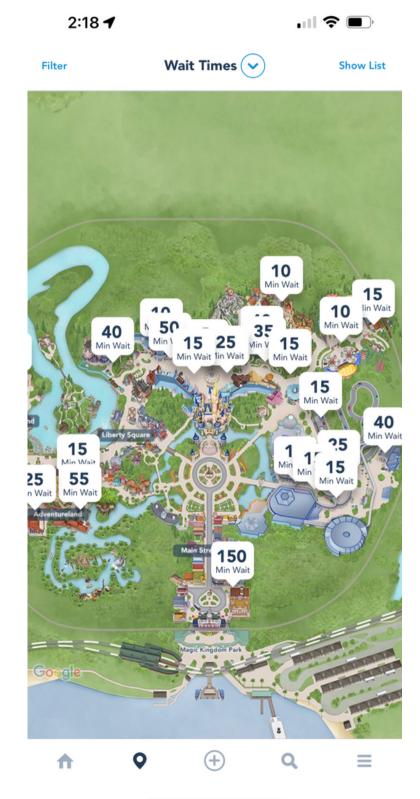

### UX MODEL ANALYSIS

- REVIEWS
- CONVENIENCE
- COMPATIBLE WITH IPHONE AND ANDROID
- EASY VACATION MANAGEMENT

- EASY SIGN UP
- ATTRACTIVE IMAGERY
- USER FRIENDLY LAYOUT
- IN APP TUTORIAL

- SIMPLE TO USE
- IMMERSIVE DESIGN
- RESERVATION SYSTEM REGULARLY UPDATED
- UPDATED WAIT TIMES
- INTERACTIVE MAP