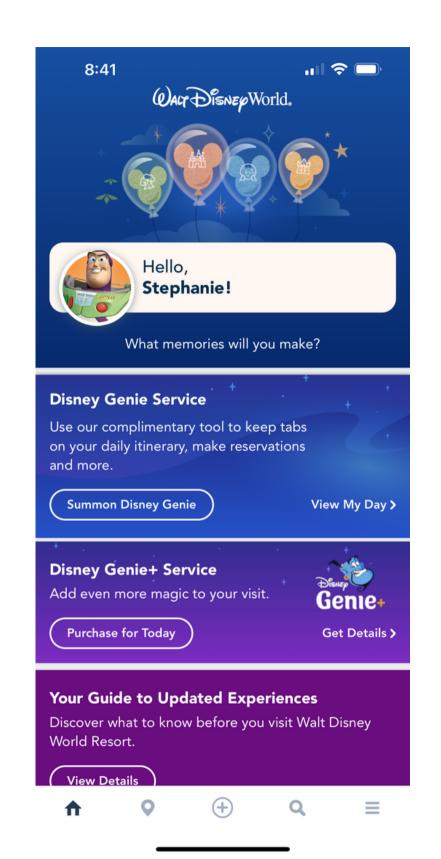

### Walt Disney World App

 Book park tickets and make daily plans right in the app.

### **Genie+ Lightning Lane Services**

- Book return times for attractions.
- Option to purchase a popular attraction experience.

**Vision:** To entertain, inform and inspire people around the globe through the power of unparalleled storytelling.