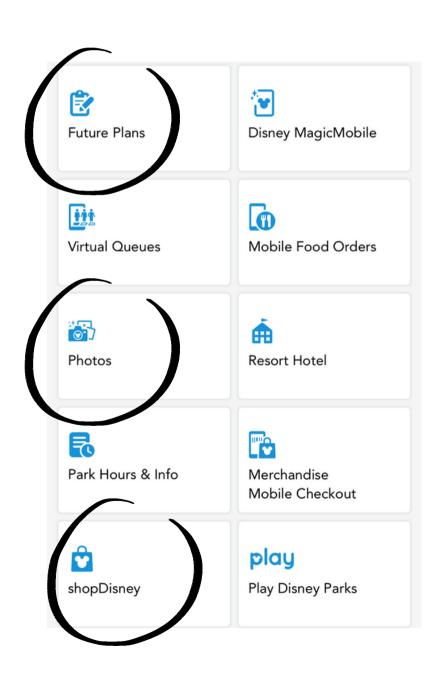

# EXTENSION

- CAR LOCATOR
- ONLINE SHOPPING
- VIEW TRIP PHOTOS
- FUTURE PLANS

2:26 Car Locator

#### Already Parked? Let's Get You on Your Way!

Ready for car locator to help save your parking details?

Save Vehicle Location

You can also manually enter your vehicle location.

#### Car Locator

- Is a complimentary feature that uses Location Services to find and save your parking details
- Also allows you to manually enter your vehicle information without Location Services enabled
- Is available at select parking locations at Walt Disney World Resort
- Functions best when you enable Location Services, Bluetooth and Notifications on your mobile device