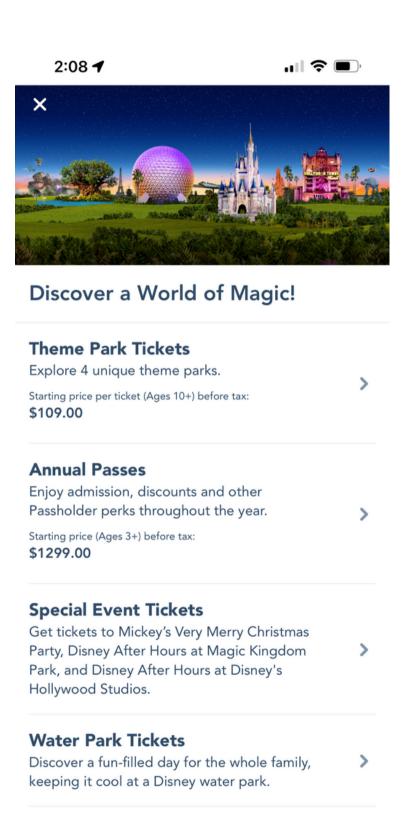

### Discover a World of Magic!

#### Theme Park Tickets

Explore 4 unique theme parks.

Starting price per ticket (Ages 10+) before tax: **\$109.00** 

#### **Annual Passes**

Enjoy admission, discounts and other Passholder perks throughout the year.

Starting price (Ages 3+) before tax: \$1299.00

### **Special Event Tickets**

Get tickets to Mickey's Very Merry Christmas Party, Disney After Hours at Magic Kingdom Park, and Disney After Hours at Disney's Hollywood Studios.

### **Water Park Tickets**

Discover a fun-filled day for the whole family, keeping it cool at a Disney water park.

>

- BLUE AND WHITE AS THE MAIN COLOURS
- BLUES AS THE HIGHLIGHT COLOUR TO INDICATE CLICKABLE LINKS AND TEXT