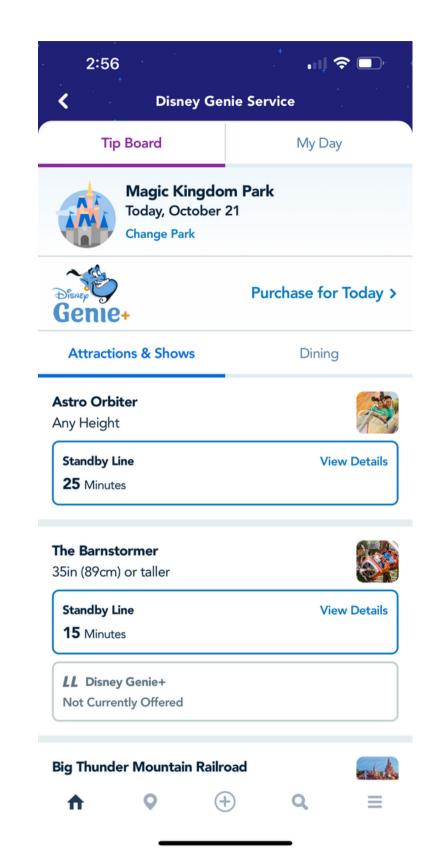

### **Schedule Park Experiences**

- Book dining experiences.
- Mobile order quick service.
- Make in store purchases through the app.
- Make and modify park reservations.

### **Genie+ Lightning Lane Services**

- Book return times for attractions.
- Option to purchase a popular attraction experience.

**Vision:** To entertain, inform and inspire people around the globe through the power of unparalleled storytelling.