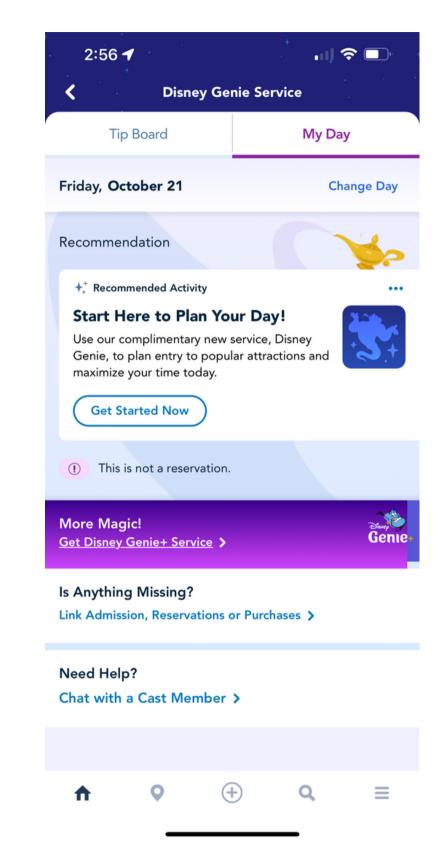

### **Schedule Park Experiences**

- Book dining experiences.
- Mobile order quick service.
- Make in store purchases through the app.
- Make and modify park reservations.

### **Genie+ Lightning Lane Services**

- Book return times for attractions.
- Option to purchase a popular attraction experience.

**Vision:** To entertain, inform and inspire people around the globe through the power of unparalleled storytelling.