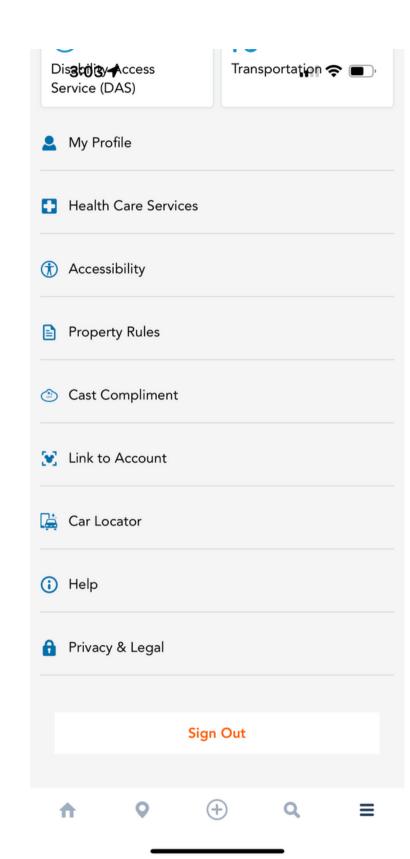

# EXTENSION

- CAR LOCATOR
- ONLINE SHOPPING
- VIEW TRIP PHOTOS
- FUTURE PLANS

2:26 Car Locator

#### Already Parked? Let's Get You on Your Way!

Ready for car locator to help save your parking details?

Save Vehicle Location

You can also manually enter your vehicle location.

#### Car Locator

- Is a complimentary feature that uses Location Services to find and save your parking details
- Also allows you to manually enter your vehicle information without Location Services enabled
- Is available at select parking locations at Walt Disney World Resort
- Functions best when you enable Location Services, Bluetooth and Notifications on your mobile device