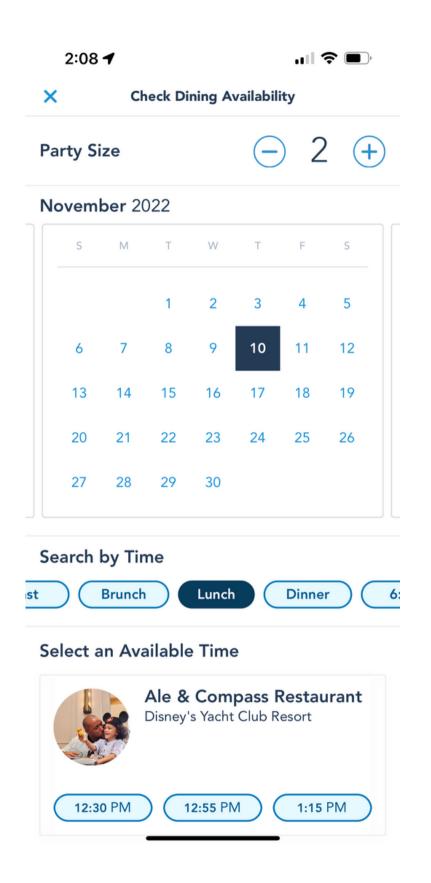

### **Schedule Park Experiences**

- Book dining experiences.
- Mobile order quick service.
- Make in store purchases through the app.
- Make and modify park reservations.

## TYPE

- SIMPLE, EASY TO READ FONTS
- MODERN AND SIMPLE APPROACH

2:08 🖊