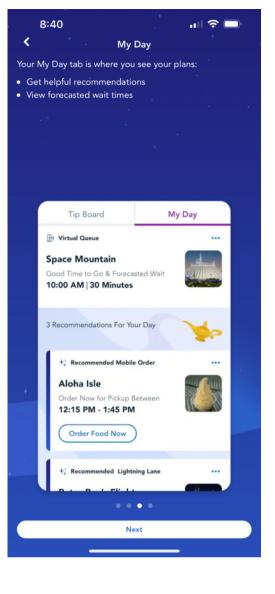

### Walt Disney World App

 Book park tickets and make daily plans right in the app.

### **Schedule Park Experiences**

- Book dining experiences.
- Mobile order quick service.
- Make in store purchases through the app.
- Make and modify park reservations.

### **Genie+ Lightning Lane Services**

- Book return times for attractions.
- Option to purchase a popular attraction experience.

**Vision:** To entertain, inform and inspire people around the globe through the power of unparalleled storytelling.