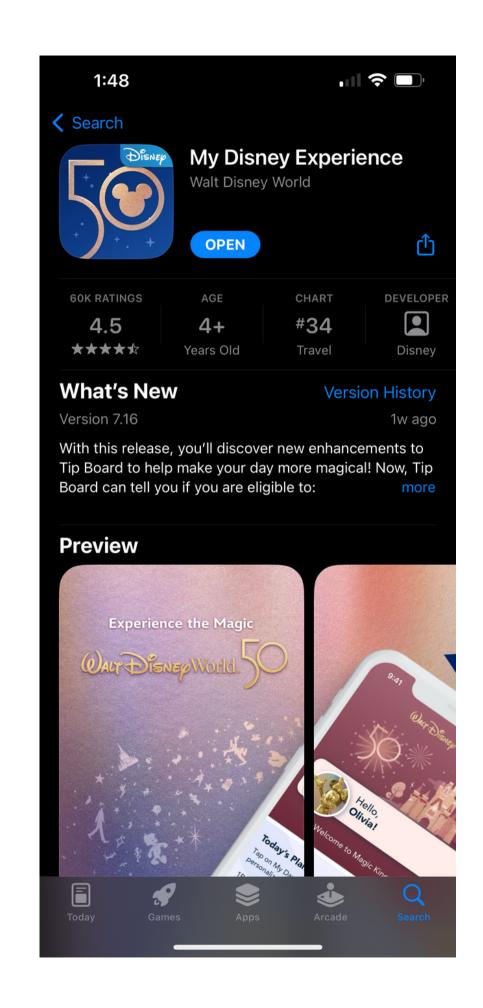

### Walt Disney World App

 Book park tickets and make daily plans right in the app.

### **Schedule Park Experiences**

- Book dining experiences.
- Mobile order quick service.
- Make in store purchases through the app.
- Make and modify park reservations.

### **Genie+ Lightning Lane Services**

- Book return times for attractions.
- Option to purchase a popular attraction experience.

**Vision:** To entertain, inform and inspire people around the globe through the power of unparalleled storytelling.