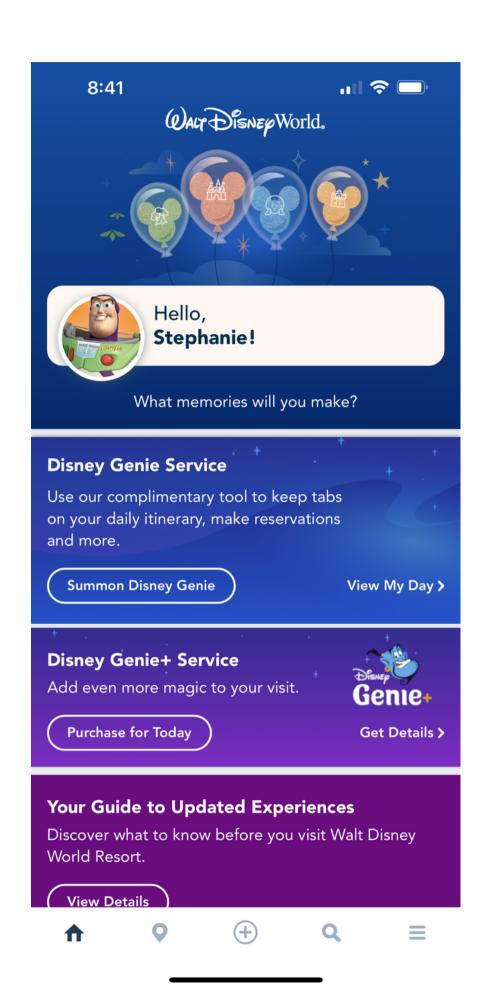

### **Genie+ Lightning Lane Services**

- Book return times for attractions.
- Option to purchase a popular attraction experience.

**Vision:** To entertain, inform and inspire people around the globe through the power of unparalleled storytelling.

### Get to Know Disney Genie Service

Watch quick videos to learn about using this helpful tool at Walt Disney World Resort.

Meet Disney Genie Service

Tip Board and My Day How These 2 Tabs Help You Plan

Lightning Lane Entrances An Introduction

Lightning Lane Entry À la carte Purchases

**Lightning Lane Entry**Through Disney Genie+ Service

Disney Genie+ Service
An Overview Of This Service