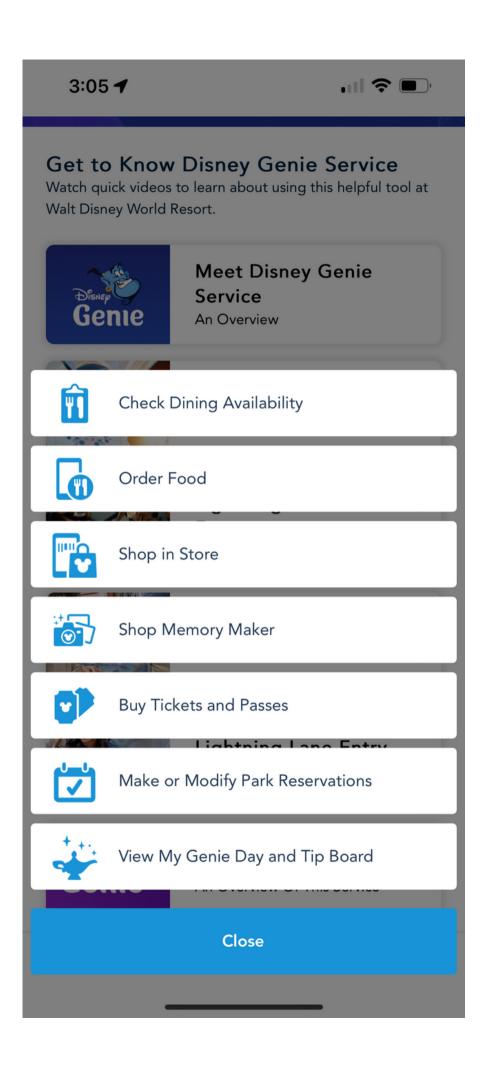

### Get to Know Disney Genie Service

Watch quick videos to learn about using this helpful tool at Walt Disney World Resort.

Meet Disney Genie Service

Tip Board and My Day How These 2 Tabs Help You Plan

Lightning Lane Entrances An Introduction

Lightning Lane Entry À la carte Purchases

**Lightning Lane Entry**Through Disney Genie+ Service

Disney Genie+ Service
An Overview Of This Service