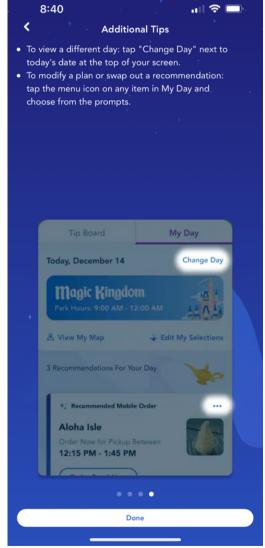

### Walt Disney World App

 Book park tickets and make daily plans right in the app.

### **Schedule Park Experiences**

- Book dining experiences.
- Mobile order quick service.
- Make in store purchases through the app.
- Make and modify park reservations.

### **Genie+ Lightning Lane Services**

- Book return times for attractions.
- Option to purchase a popular attraction experience.

**Vision:** To entertain, inform and inspire people around the globe through the power of unparalleled storytelling.